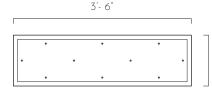

#### Canopy Finish

Powder coated metal in Flat White/ Sparkle Silver

**Canopy Size** 42"L x 12"W x 1.5"H