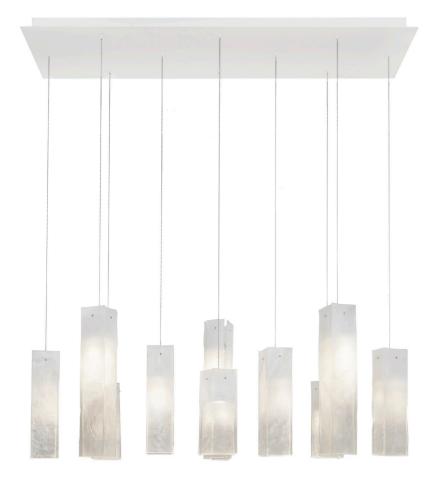

#### DESCRIPTION

Each pendant is created with four hand-made white glass leaves in varying heights which are suspended by thin wires that stem from a custom-made ceiling base. This is a great dimmable light fixture for high ceilings (9° and up) and in various residential and commercial applications such as above a kitchen island, dining, reception, bar, working area, boardroom and lobby.

### **Pendant Colour**

4'- 0" Fading White

#### Pendant Size

3 units of 3"W x 3"D x 9"H 4 units of 3"W x 3"D x 12"H 3 units of 3"W x 3"D x 16"H