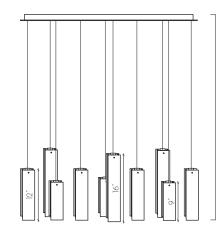

#### Pendant Size

3 units of 3"W x 3"D x 9"H 4 units of 3"W x 3"D x 12"H 3 units of 3"W x 3"D x 16"H

#### Total Drop

4'H + 2' extra wire for adjustment