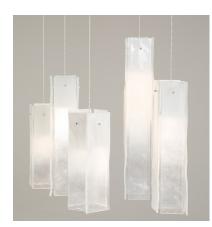

#### DESCRIPTION

Each pendant is created with four hand-made white glass leaves in varying heights which are suspended by thin wires that stem from a custom-made ceiling base. This is a great dimmable light fixture for high ceilings (9° and up) and in various residential and commercial applications such as above a kitchen island, dining, reception, bar, working area, boardroom and lobby.

### **Pendant Colour**

4'- 0" Fading White